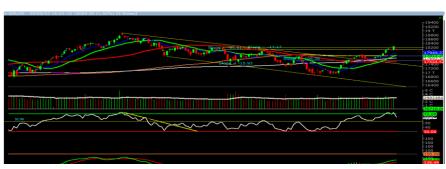

Source: BSE

Nifty, opened lower initial witness a bounce which was short lived and selling in the latter half of the session led nifty to close in red. On the daily chart, we are observing a narrow range body formation which indicates that correction or a consolidation from current level cannot be ruled out. In coming trading session if nifty trades below 18045 level then it may test 17950- 17870 levels. On the upside, 18150 – 18230 levels may act as resistance for the day.

We maintain or stance that looking at the major pattern of inverse head and shoulder formed above 17900 level suggests that market is heading to test all-time high or even head higher in couple of weeks. However, some consolidation or a minor correction up to breakout level of 17900 cannot be ruled out. Hence, one needs to adopt cautiously positive approach at current level as stock specific activity is likely to continue.