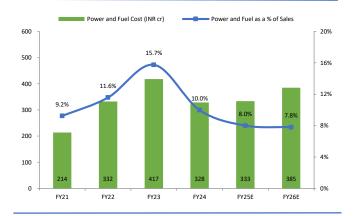

Exhibit 2: EBITDA margin contracted by 28 bps YoY (-92 bps QoQ) to 12% in Q2FY25 due to raw material impact and partially off-set by power & fuel expenses.

Exhibit 3: Power & fuel costs moderated on YoY basis. The company signed agreement with Renew Green to procure captive wind and solar hybrid power. It will reduce power cost going forward