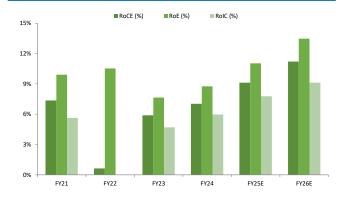

| 0.7    | 0.8   | 0.6   | 0.5   |
| Net debt / op. profit                       | 4.5    | 5.0    | 15.6   | 4.6    | 4.0   | 2.5   | 1.8   |
| Source: Company Paparts Arihant Capital Pas |        |        |        |        |       |       | _     |

#### **Story in Charts**

Exhibit 9: Steady growth Potable spirits and traction in Biofuels will drive the growth going forward.



Exhibit 11: The captive wind and solar hybrid power will reduce costs going forward.



Exhibit 13: Working capital days to be improve



Exhibit 10: The capex for grain based ethanol plant would reduce raw material costs and improve gross margin levels.



Exhibit 12: Growth in EBITDA & PAT levels.



Exhibit 14: Cash flows to be improve



#### **Story in Charts**

Exhibit 15: Return ratios to be improve.



Exhibit 16: Working capital is expected to be below 15% in terms of sales going forward.



Exhibit 17: Cash conversion cycle to be reduce.



Exhibit 18: Net debt reduction is expected going forward.



Exhibit 19: Bio-fuel revenue share stood at 15.5% of sales in FY24. Ethanol blending and recovery in BSPC and Potable Sprits will drive growth.



Exhibit 20: Segment wise mix



Source: Company Reports, Arihant Capital Research Bio-fuels revenue included in BSPC

#### **Arihant Research Desk**

Email: instresearch@arihantcapital.com

Tel.: 022-42254800

| Head Office                            | Registered Office       |  |
|----------------------------------------|-------------------------|--|
| #1011, Solitaire Corporate Park        |                         |  |
| Building No. 10, 1