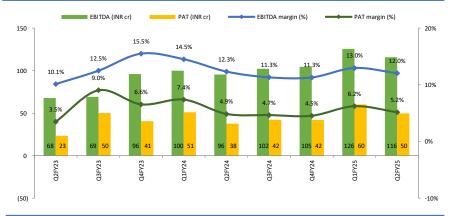

Exhibit 2: EBITDA margin contracted by 28 bps YoY (-92 bps QoQ) to 12% in Q2FY25 due to raw material impact and partially off-set by power & fuel expenses.

Exhibit 3: Power & fuel costs moderated on YoY basis. The company signed agreement with Renew Green to procure captive wind and solar hybrid power. It will reduce power cost going forward