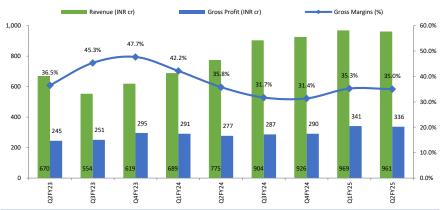

#### **Q2FY25** Results

Income statement summary

| Particular (INR cr)             | Q2FY24 | Q1FY25 | Q2FY25 | YoY (%) | QoQ (%)  |
|---------------------------------|--------|--------|--------|---------|----------|
| Revenue                         | 775    | 969    | 961    | 24.1%   | -0.8%    |
| Net Raw Materials               | 497    | 627    | 625    | 25.6%   | -0.4%    |
| Gross Profit                    | 277    | 341    | 336    | 21.3%   | -1.5%    |
| Gross Margin (%)                | 35.8%  | 35.3%  | 35.0%  | -80 bps | -25 bps  |
| Power & Fuel                    | 83     | 89     | 92     | 11.4%   | 3.2%     |
| Employee Cost                   | 23     | 31     | 30     | 30.6%   | -1.2%    |
| Other Expenses                  | 76     | 96     | 98     | 29.4%   | 2.4%     |
| EBITDA                          | 96     | 126    | 116    | 21.2%   | -7.8%    |
| EBITDA Margin (%)               | 12.3%  | 13.0%  | 12.0%  | -28 bps | -92 bps  |
| Depreciation                    | 28     | 28     | 28     |         |          |
| Interest expense                | 29     | 36     | 40     |         |          |
| Other income                    | 11     | 3      | 4      |         |          |
| Share of profits associate & JV | 1      | 11     | 11     |         |          |
| Profit before tax               | 50     | 76     | 63     | 26.7%   | -16.1%   |
| Taxes                           | 12     | 15     | 14     |         |          |
| Minorities and other            | -      | -      | -      |         |          |
| PAT                             | 38     | 60     | 50     | 30.8%   | -17.7%   |
| PAT Margin (%)                  | 4.9%   | 6.2%   | 5.2%   | +26 bps | -106 bps |
| Other Comprehensive income      | (0)    | (0)    | (0)    |         |          |
| Total Comprehensive income      | 38     | 60     | 50     | 31.9%   | -17.7%   |
| EPS (INR)                       | 12.3   | 19.5   | 16.1   |         |          |

Source: Company Reports, Arihant Capital Research

Exhibit 1: Gross margins contracted by 80 bps YoY (-25 bps QoQ) to 35% in Q2FY25 due to increase in raw material costs.

Source: Company Reports, Arihant Capital Research