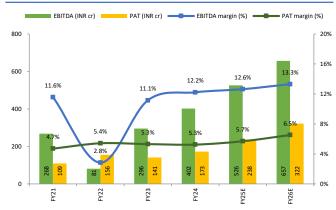

Exhibit 2: EBITDA margin contracted by 28 bps YoY (-92 bps QoQ) to 12% in Q2FY25 due to raw material impact and partially off-set by power & fuel expenses.

Exhibit 3: Power & fuel costs moderated on YoY basis. The company signed agreement with Renew Green to procure captive wind and solar hybrid power. It will reduce power cost going forward