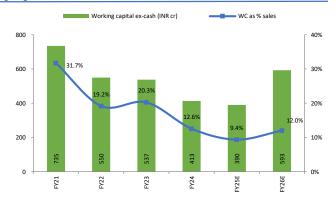

Source: Company Reports, Arihant Capital Research

Exhibit 1: Gross margins contracted by 80 bps YoY (-25 bps QoQ) to 35% in Q2FY25 due to increase in raw material costs.

Source: Company Reports, Arihant Capital Research

Exhibit 2: EBITDA margin contracted by 28 bps YoY (-92 bps QoQ) to 12% in Q2FY25 due to raw material impact and partially off-set by power & fuel expenses.

Exhibit 3: Power & fuel costs moderated on YoY basis. The company signed agreement with Renew Green to procure captive wind and solar hybrid power. It will reduce power cost going forward