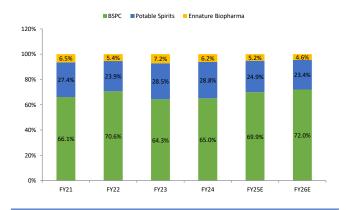

**Potential visibility in Bio-fuels:** Bio-fuel revenue stood at INR 260cr (+147.9% YoY/+8.6% QoQ); EBIT Stood at INR 13cr (+151.6% YoY/-29% QoQ). EBIT margin improved by 7 bps YoY (-271 bps QoQ) to 5.1% vs 5% in Q2FY24. The government started a blending program in 2019-20 for 5% and clocked 14.2% in Sep-24. The targeted blending is around 17%-18% in 2024-25 and 20% in 2025-26. The company has a potential opportunity in the blending program.

Exhibit 7: EBIT margin contracted by 587 bps YoY (-233 bps QoQ) to 9% in Q2FY25 due to price erosion of thiocolchicoside and nicotine.

Source: Company Reports, Arihant Capital Research

Exhibit 8: Bio-fuel revenue share is around 27% in Q2FY25.