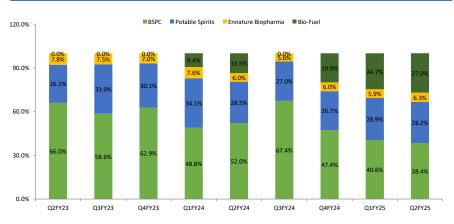

#### **Key Highlights**

BSPC remains challenging and focused on value-added business: Bio based specialties and performance chemicals revenue stood at INR 369cr (-8.3% YoY/-6% QoQ); EBIT Stood at INR 30cr (-17.9% YoY/+22.9% QoQ). EBIT margin contracted by 94 bps YoY (-177 bps QoQ) to 8.1% vs 9.0% in Q2FY24. The new products witnessing overall traction. NSU commissioning is nearly completed and strong foundation for growth in several areas which will help build the value-added business. Value-added chemical production capacity at Kashipur added 2,500 MT/annum in Q2FY25 and total capacity stood at 7,500 MT/annum are fully commissioned. The remaining facility is expected to commissioned by Q1FY26E.

Strong growth with margin expansion in Potable Spirits: Potable Spirits revenue stood at INR 271cr (+22.9% YoY/-3% QoQ); EBIT Stood at INR 56cr (+39.8% YoY/+13.5% QoQ). EBIT margin improved by 249 bps YoY (+299 bps QoQ) to 20.5% vs 18% in Q2FY24. Potable spirits growth was led by the branded country liquor segment in Uttarakhand, IMFL in UP, and IMFL in paramilitary segments. The wholly owned subsidiary of the Spirits business, the company keeps evaluating to maximize value creation and look at various options. The company has signed a partnership with Amrut to manufacture, bottle, market, and sell Amrut's few premium brands on a royalty basis. The Amrut Maqintosh brand is now available in Delhi and Uttarakhand and Will Soon be introduced in UP. The company also plans to introduce it in various states.

**Potential visibility in Bio-fuels:** Bio-fuel revenue stood at INR 260cr (+147.9% YoY/+8.6% QoQ); EBIT Stood at INR 13cr (+151.6% YoY/-29% QoQ). EBIT margin improved by 7 bps YoY (-271 bps QoQ) to 5.1% vs 5% in Q2FY24. The government started a blending program in 2019-20 for 5% and clocked 14.2% in Sep-24. The targeted blending is around 17%-18% in 2024-25 and 20% in 2025-26. The company has a potential opportunity in the blending program.

**Pricing pressure continued in Ennature Biopharma:** Ennature Biopharma revenue stood at INR 61cr (+31.6% YoY/+7.3% QoQ); EBIT Stood at INR 6cr (-20.3% YoY/-14.7% QoQ). EBIT margin contracted by 587 bps YoY (-233 bps QoQ) to 9% vs 14.9% in Q2FY24. The company holds a 50% market share of Thiocolchicoside for the export market. The continuous pressure on pricing in the Nicotine and Thiocolchicoside impacted the margins. Export markets are challenging due to lower pricing from Pakistan, brazil, etc.

Outlook & Valuation: India Glycols is doing capex and Kashipur plant capex is completed and Gorakhpur plant capex of 180 KL grain based distillery will be completed by Mar-25. The Potable spirits margins witnessed ~249bps improvement due to grain based distilleries. The company has implemented various cost reduction initiatives, technological advancement and operational efficiencies led to INR 25cr cost savings per annum. The NPU capex bring additional revenue of INR 100cr in the chemicals business in FY25E. Bio-fuels revenue share stood at 27% in Q2FY25 and 20% ethanol blending target by the government will be a potential opportunity for the company. Potable Spirits witnessing traction backed by country liquor, IMFL and Para-military business. The partnership with Amrut will provide additional business opportunities. Ennature Biopharma margins remain under pressure due to prices and the company is focused on value-added products. Capex in grain-based distilleries, new specialties, setting up new R&D centers, new product launches, government initiatives for biofuels and ethanol blending program, and future scope of carbon smart products are expected to drive the business going forward. At the CMP of INR 1,246 per share, we maintain our "BUY" rating at a TP of INR 1,562 per share; valued at a PE multiple of 15x and its FY26E EPS of INR 104.2; an upside of 25.4%.

Source: Company Reports, Arihant Capital Research BSPC - Bio-based Specialities and Performance Chemicals Bio-fuels revenue excluded in Q1FY24, Q4FY24 and Q1FY25.

Exhibit 5: Excise duty moderating gradually.

Exhibit 7: EBIT margin contracted by 587 bps YoY (-233 bps QoQ) to 9% in Q2FY25 due to price erosion of thiocolchicoside and nicotine.

Source: Company Reports, Arihant Capital Research

Exhibit 8: Bio-fuel revenue share is around 27% in Q2FY25.