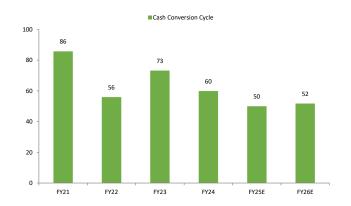

|
| Source: Company Paparts Arihant Capital Pas |        |        |        |        |       |       | _     |

#### **Story in Charts**

Exhibit 9: Steady growth Potable spirits and traction in Biofuels will drive the growth going forward.



Exhibit 11: The captive wind and solar hybrid power will reduce costs going forward.



Exhibit 13: Working capital days to be improve



Exhibit 10: The capex for grain based ethanol plant would reduce raw material costs and improve gross margin levels.



Exhibit 12: Growth in EBITDA & PAT levels.



Exhibit 14: Cash flows to be improve



#### **Story in Charts**

Exhibit 15: Return ratios to be improve.



Exhibit 16: Working capital is expected to be below 15% in terms of sales going forward.



Exhibit 17: Cash conversion cycle to be reduce.



Exhibit 18: Net debt reduction is expected going forward.



Exhibit 19: Bio-fuel revenue share stood at 15.5% of sales in FY24. Ethanol blending and recovery in BSPC and Potable Sprits will drive growth.



Exhibit 20: Segment wise mix



Source: Company Reports, Arihant Capital Research Bio-fuels revenue included in BSPC

#### **Arihant Research Desk**

Email: instresearch@arihantcapital.com

Tel.: 022-42254800

| Head Office                            | Registered Office       |  |
|----------------------------------------|-------------------------|--|
| #1011, Solitaire Corporate Park        |                         |  |
| Building No. 10, 1 <sup>st</sup> Floor | Arihant House           |  |
| Andheri Ghatkopar Link Road            | E-5 Ratlam Kothi        |  |
| Chakala, Andheri (