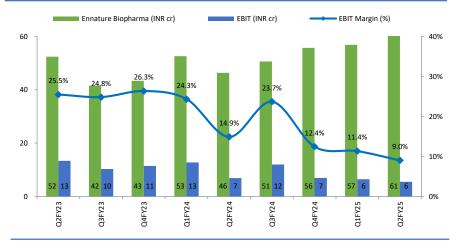

**Pricing pressure continued in Ennature Biopharma:** Ennature Biopharma revenue stood at INR 61cr (+31.6% YoY/+7.3% QoQ); EBIT Stood at INR 6cr (-20.3% YoY/-14.7% QoQ). EBIT margin contracted by 587 bps YoY (-233 bps QoQ) to 9% vs 14.9% in Q2FY24. The company holds a 50% market share of Thiocolchicoside for the export market. The continuous pressure on pricing in the Nicotine and Thiocolchicoside impacted the margins. Export markets are challenging due to lower pricing from Pakistan, brazil, etc.

Exhibit 7: EBIT margin contracted by 587 bps YoY (-233 bps QoQ) to 9% in Q2FY25 due to price erosion of thiocolchicoside and nicotine.

Source: Company Reports, Arihant Capital Research

Exhibit 8: Bio-fuel revenue share is around 27% in Q2FY25.