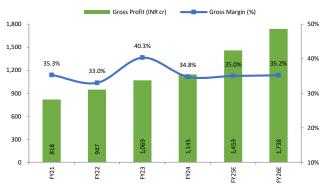

Source: Company Reports, Arihant Capital Research

Exhibit 1: Gross margins contracted by 80 bps YoY (-25 bps QoQ) to 35% in Q2FY25 due to increase in raw material costs.

Source: Company Reports, Arihant Capital Research