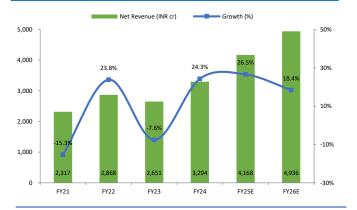

# Balasubramanian A bala@arihantcapital.com

India Glycols Ltd reported numbers, Q2FY25 revenue stood at INR 961cr (+24.1% YoY/-0.8% QoQ); below our estimates of INR 972cr. Gross Profit stood at INR 336cr (+21.3% YoY/-1.5% QoQ); below our estimates of INR 342cr. Gross margins contracted by 80 bps YoY (-25 bps QoQ) to 35% vs 35.8% in Q2FY24. The margin contraction mainly because of the raw material cost increase in terms of sales. The raw material cost in terms of sales stood at 65% vs 64.2% in Q2FY24. EBITDA stood at INR 116cr (+21.2% YoY/-7.8% QoQ); below our estimates of INR 122cr. EBITDA margin contracted by 28 bps YoY (-92 bps QoQ) to 12% vs 12.3% in Q2FY24. PAT stood at INR 50cr (+30.8% YoY/-17.7% QoQ); In-line with our estimates of INR 51cr. PAT margin improved by 26 bps YoY (-106 bps QoQ) to 5.2% vs 4.9% in Q2FY24.

Outlook & Valuation: India Glycols is doing capex and Kashipur plant capex is completed and Gorakhpur plant capex of 180 KL grain based distillery will be completed by Mar-25. The Potable spirits margins witnessed ~249bps improvement due to grain based distilleries. The company has implemented various cost reduction initiatives, technological advancement and operational efficiencies led to INR 25cr cost savings per annum. The NPU capex bring additional revenue of INR 100cr in the chemicals business in FY25E. Bio-fuels revenue share stood at 27% in Q2FY25 and 20% ethanol blending target by the government will be a potential opportunity for the company. Potable Spirits witnessing traction backed by country liquor, IMFL and Para-military business. The partnership with Amrut will provide additional business opportunities. Ennature Biopharma margins remain under pressure due to prices and the company is focused on value-added products. Capex in grain-based distilleries, new specialties, setting up new R&D centers, new product launches, government initiatives for biofuels and ethanol blending program, and future scope of carbon smart products are expected to drive the business going forward. At the CMP of INR 1,246 per share, we maintain our "BUY" rating at a TP of INR 1,562 per share; valued at a PE multiple of 15x and its FY26E EPS of INR 104.2; an upside of 25.4%.