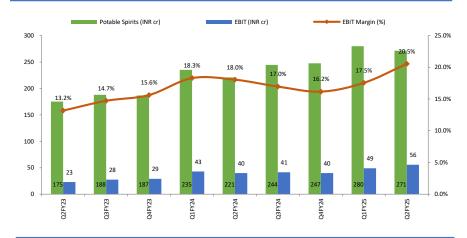

Strong growth with margin expansion in Potable Spirits: Potable Spirits revenue stood at INR 271cr (+22.9% YoY/-3% QoQ); EBIT Stood at INR 56cr (+39.8% YoY/+13.5% QoQ). EBIT margin improved by 249 bps YoY (+299 bps QoQ) to 20.5% vs 18% in Q2FY24. Potable spirits growth was led by the branded country liquor segment in Uttarakhand, IMFL in UP, and IMFL in paramilitary segments. The wholly owned subsidiary of the Spirits business, the company keeps evaluating to maximize value creation and look at various options. The company has signed a partnership with Amrut to manufacture, bottle, market, and sell Amrut's few premium brands on a royalty basis. The Amrut Maqintosh brand is now available in Delhi and Uttarakhand and Will Soon be introduced in UP. The company also plans to introduce it in various states.

Exhibit 6: EBIT margin improved by 249 bps YoY (+299 bps QoQ) to 20.5% in Q2FY25. In-house ENA production and softening of packaging materials led margin up-tick.

Source: Company Reports, Arihant Capital Research