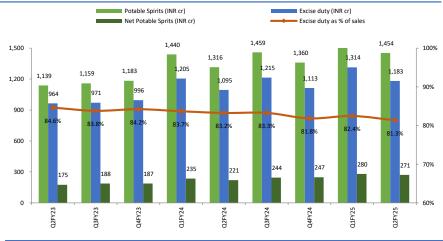

Source: Company Reports, Arihant Capital Research BSPC - Bio-based Specialities and Performance Chemicals Bio-fuels revenue excluded in Q1FY24, Q4FY24 and Q1FY25.

Exhibit 5: Excise duty moderating gradually.