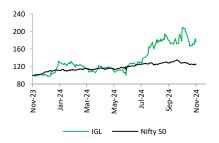

| Stock Performance (%) | 3m  | 6m   | 12m  |
|-----------------------|-----|------|------|
| IGL                   | 5.2 | 58.5 | 74.8 |
| NIFTY                 | 0.1 | 8.3  | 24.2 |

#### **IGL vs Nifty**