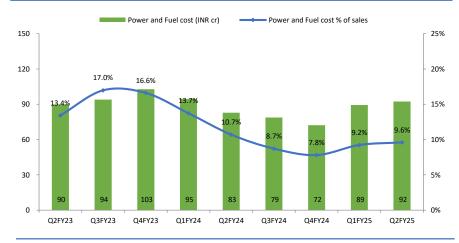

Exhibit 2: EBITDA margin contracted by 28 bps YoY (-92 bps QoQ) to 12% in Q2FY25 due to raw material impact and partially off-set by power & fuel expenses.

Exhibit 3: Power & fuel costs moderated on YoY basis. The company signed agreement with Renew Green to procure captive wind and solar hybrid power. It will reduce power cost going forward