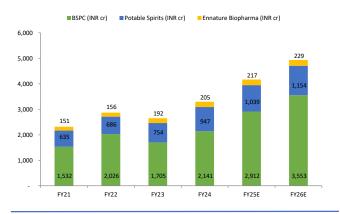

#### **Key Highlights**

BSPC remains challenging and focused on value-added business: Bio based specialties and performance chemicals revenue stood at INR 369cr (-8.3% YoY/-6% QoQ); EBIT Stood at INR 30cr (-17.9% YoY/+22.9% QoQ). EBIT margin contracted by 94 bps YoY (-177 bps QoQ) to 8.1% vs 9.0% in Q2FY24. The new products witnessing overall traction. NSU commissioning is nearly completed and strong foundation for growth in several areas which will help build the value-added business. Value-added chemical production capacity at Kashipur added 2,500 MT/annum in Q2FY25 and total capacity stood at 7,500 MT/annum are fully commissioned. The remaining facility is expected to commissioned by Q1FY26E.

Strong growth with margin expansion in Potable Spirits: Potable Spirits revenue stood at INR 271cr (+22.9% YoY/-3% QoQ); EBIT Stood at INR 56cr (+39.8% YoY/+13.5% QoQ). EBIT margin improved by 249 bps YoY (+299 bps QoQ) to 20.5% vs 18% in Q2FY24. Potable spirits growth was led by the branded country liquor segment in Uttarakhand, IMFL in UP, and IMFL in paramilitary segments. The wholly owned subsidiary of the Spirits business, the company keeps evaluating to maximize value creation and look at various options. The company has signed a partnership with Amrut to manufacture, bottle, market, and sell Amrut's few premium brands on a royalty basis. The Amrut Maqintosh brand is now available in Delhi and Uttarakhand and Will Soon be introduced in UP. The company also plans to introduce it in various states.

**Potential visibility in Bio-fuels:** Bio-fuel revenue stood at INR 260cr (+147.9% YoY/+8.6% QoQ); EBIT Stood at INR 13cr (+151.6% YoY/-29% QoQ). EBIT margin improved by 7 bps YoY (-271 bps QoQ) to 5.1% vs 5% in Q2FY24. The government started a blending program in 2019-20 for 5% and clocked 14.2% in Sep-24. The targeted blending is around 17%-18% in 2024-25 and 20% in 2025-26. The company has a potential opportunity in the blending program.

**Pricing pressure continued in Ennature Biopharma:** Ennature Biopharma revenue stood at INR 61cr (+31.6% YoY/+7.3% QoQ); EBIT Stood at INR 6cr (-20.3% YoY/-14.7% QoQ). EBIT margin contracted by 587 bps YoY (-233 bps QoQ) to 9% vs 14.9% in Q2FY24. The company holds a 50% market share of Thiocolchicoside for the export market. The continuous pressure on pricing in the Nicotine and Thiocolchicoside impacted the margins. Export markets are challenging due to lower pricing from Pakistan, brazil, etc.

Exhibit 7: EBIT margin contracted by 587 bps YoY (-233 bps QoQ) to 9% in Q2FY25 due to price erosion of thiocolchicoside and nicotine.

Source: Company Reports, Arihant Capital Research

Exhibit 8: Bio-fuel revenue share is around 27% in Q2FY25.