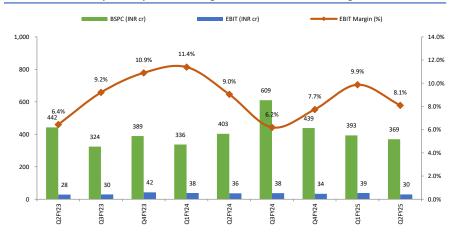

#### **Key Highlights**

BSPC remains challenging and focused on value-added business: Bio based specialties and performance chemicals revenue stood at INR 369cr (-8.3% YoY/-6% QoQ); EBIT Stood at INR 30cr (-17.9% YoY/+22.9% QoQ). EBIT margin contracted by 94 bps YoY (-177 bps QoQ) to 8.1% vs 9.0% in Q2FY24. The new products witnessing overall traction. NSU commissioning is nearly completed and strong foundation for growth in several areas which will help build the value-added business. Value-added chemical production capacity at Kashipur added 2,500 MT/annum in Q2FY25 and total capacity stood at 7,500 MT/annum are fully commissioned. The remaining facility is expected to commissioned by Q1FY26E.

Source: Company Reports, Arihant Capital Research

Exhibit 4: EBIT margin contracted by 94 bps YoY (-177 bps QoQ) to 8.1% in Q2FY25. International ethanol prices impacted the margins, however softened from higher levels.