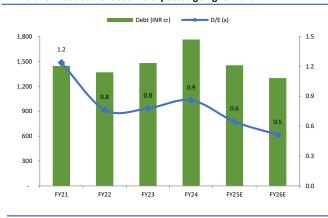

#### Debt

- The long-term debt stood at INR 1,200cr and debt repayment is expected at INR 200cr by next year.
- The cost of funds stood at INR 9.8%.