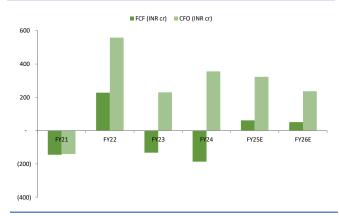

| Net debt / equity                           | 1.2    | 1.2    | 0.7    | 0.7    | 0.8   | 0.6   | 0.5   |
| Net debt / op. profit                       | 4.5    | 5.0    | 15.6   | 4.6    | 4.0   | 2.5   | 1.8   |
| Source: Company Paparts Arihant Capital Pas |        |        |        |        |       |       | _     |

#### **Story in Charts**

Exhibit 9: Steady growth Potable spirits and traction in Biofuels will drive the growth going forward.



Exhibit 11: The captive wind and solar hybrid power will reduce costs going forward.



Exhibit 13: Working capital days to be improve



Exhibit 10: The capex for grain based ethanol plant would reduce raw material costs and improve gross margin levels.



Exhibit 12: Growth in EBITDA & PAT levels.



Exhibit 14: Cash flows to be improve



#### **Story in Charts**

Exhibit 15: Return ratios to be improve.



Exhibit 16: Working capital is expected to be below 15% in terms of sales going forward.



Exhibit 17: Cash conversion cycle to be reduce.



Exhibit 18: Net debt reduction is expected going forward.



Exhibit 19: Bio-fuel revenue share stood at 15.5% of sales in FY24. Ethanol blending and recovery in BSPC and Potable Sprits will drive growth.



Exhibit 20: Segment wise mix



Source: Company Reports, Arihant Capital Research Bio-fuels revenue included in BSPC

#### **Arihant Research Desk**

Email: instresearch@arihantcapital.com

Tel.: 022-42254800

| Head Office                            | Registered Office       |  |
|----------------------------------------|-------------------------|--|
| #1011, Solitaire Corp