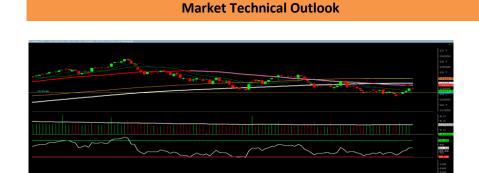

Source: Money Control (BSE 500)

The Nifty opened on a subdued note traded with extreme volatility but finally managed to close with marginal losses. On the daily chart, we are observing that a high wave "Doji" which has close above the 10-day SMA (23166) & 20-days SMA (23267). This suggests indecisiveness prevailing at current level. In coming trading session if nifty trades above 23540 the it may test 23620 – 23710 levels. On the downside, 23370 -23290 levels may act as support for the day.

We maintain our stance that looking at the current price action it is evident that a pullback rally may be extended. Hence, one needs to adopt cautiously positive approach at current level.

| Foreign Institutional Investments (FII's) Activities |                  |          |  |  |  |
|------------------------------------------------------|------------------|----------|--|--|--|
| Name of Segment                                      | Net Buyer/seller | Rs In Cr |  |  |  |
| Index Futures                                        | Net Buyer        | 165.26   |  |  |  |
| Stock Futures                                        | Net Buyer        | 928.19   |  |  |  |
| Net Future Position                                  | Net Buyer        | 1093.45  |  |  |  |
| Index Options                                        | Net Buyer        | 3312.50  |  |  |  |
| Stock Options                                        | Net Seller       | -1755.39 |  |  |  |
| Net Options Position                                 | Net Buyer        | 1557.11  |  |  |  |
| FII In cash Segment                                  | Net Seller       | -1327.09 |  |  |  |
| DII In cash Segment                                  | Net Buyer        | 824.38   |  |  |  |
| Net Cash Position                                    | Net Buyer        | 502.71   |  |  |  |