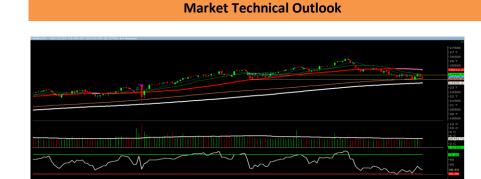

Source: Money Control (BSE 500)

The Nifty opened on a subdued note but witness selling pressure during the day to close in red. On the daily chart, we are observing that prices have close within the demand zone of 23893 - 24472. In the coming trading session if nifty trades above 24170 then it may test 24250 - 24320 levels. On the downside, 24030 - 23960 levels may act as support for the day.

We still maintain our stance that 23800 on daily closing basis is now a make or break level. As long as nifty holds 23800 on daily closing basis there is high probability that momentum on the upside may continue.