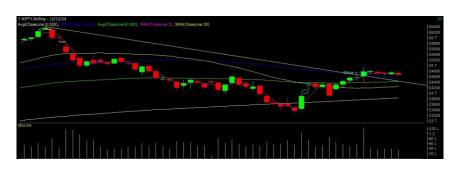

# **Market Technical Outlook**

The Nifty opened up but as the day progressed, we witness selling pressure from higher level. On the daily chart, we are observing series of "Narrow range body formation", which indicates we can see some more consolidate but stocks specific action will remain continue. In the coming trading session if nifty trades above 24580 level, then it may test 24650 - 24700 levels. On the downside 24510 - 24480 levels may act as support for the day.

Since prices are trading above the 50-days SMA, one needs to adopt a cautiously positive approach at current level.

| Foreign Institutional Investments (FII's) Activities |                  |           |  |  |  |
|------------------------------------------------------|------------------|-----------|--|--|--|
| Name of Segment                                      | Net Buyer/seller | Rs In Cr  |  |  |  |
| Index Futures                                        | Net Seller       | -1373.67  |  |  |  |
| Stock Futures                                        | Net Seller       | -5171.40  |  |  |  |
| Net Future Position                                  | Net Seller       | -6545.07  |  |  |  |
| Index Options                                        | Net Seller       | -49511.49 |  |  |  |
| Stock Options                                        | Net Seller       | -3163.45  |  |  |  |
| Net Options Position                                 | Net Seller       | -52674.94 |  |  |  |
| FII In cash Segment                                  | Net Seller       | -3560.01  |  |  |  |
| DII In cash Segment                                  | Net Buyer        | 2646.65   |  |  |  |
| Net Cash Position                                    | Net Seller       | -913.36   |  |  |  |