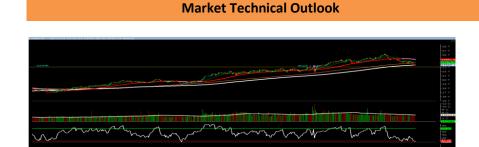

Source: Money Control (BSE 500)

The Nifty opened higher but witness selling pressure during the day which led nifty to close in red. On the daily chart after a "Doji" candlestick pattern we are observing a spinning top pattern which gives small clue that the preceding downtrend is losing breath. Further, we are observing that prices have closed below the rising 200-days SMA (23565). In coming trading session if nifty trades below 23400 level then it may test 23340 – 23270 levels. On the upside, 23540 – 23615 may act as resistance for the day.

Since, prices have close below the rising 200-days SMA(23565) we are of the opinion that one needs to adopt cautious approach at current level.

| Foreign Institutional Investments (FII's) Activities |                  |           |  |  |
|------------------------------------------------------|------------------|-----------|--|--|
| Name of Segment                                      | Net Buyer/seller | Rs In Cr  |  |  |
| Index Futures                                        | Net Buyer        | 352.33    |  |  |
| Stock Futures                                        | Net Buyer        | 1165.80   |  |  |
| Net Future Position                                  | Net Buyer        | 1518.13   |  |  |
| Index Options                                        | Net Seller       | -18812.83 |  |  |
| Stock Options                                        | Net Buyer        | 622.78    |  |  |
| Net Options Position                                 | Net Seller       | -18190.05 |  |  |
| FII In cash Segment                                  | Net Seller       | -1403.40  |  |  |
| DII In cash Segment                                  | Net Buyer        | 2330.56   |  |  |
| Net Cash Position                                    | Net Buyer        | 927.16    |  |  |