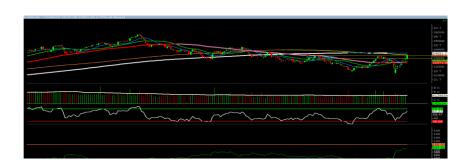

Source: Money Control (BSE 500)

The Nifty opened on a subdued note but momentum on the upside intensified as the day progressed which led nifty to close on a strong note. On the daily chart, we are observing a bull candle with higher volumes this suggests that momentum on the upside is likely to continue. In coming trading session if nifty trades above 23890 levels then it may test 23960 – 24080 levels. On the downside, 23740 - 23630 levels may act as support for the day.

Broadly looking at the current price action we are of the opinion that 24050 is major resistance for the market. Any daily close above the mentioned level would propel the upside momentum and nifty may test 24300 – 24500 levels in couple of weeks. Hence one needs to adopt cautiously positive approach at current level as stock specific activity is likely to continue.