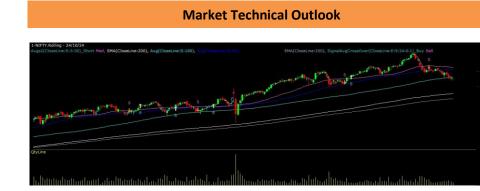

Source: Money Control (BSE 500)

The Nifty opened lower and traded in a very tight range for the day. On the daily chart, we are observing two consecutive narrow range body formation & prices trading below 100- day SMA this suggests indecisiveness prevailing at current level. Hence, in the coming trading session if nifty trades below 24350 level, then it may test 24310 – 24220 levels. On the upside 24480 - 24550 levels may act as resistance for the day.

Since, prices are trading well below the rising 50-days SMA (25122) hence one needs to adopt cautiously approach at current level.

| Foreign Institutional Investments (FII's) Activities |                  |           |  |  |  |
|------------------------------------------------------|------------------|-----------|--|--|--|
| Name of Segment                                      | Net Buyer/seller | Rs In Cr  |  |  |  |
| Index Futures                                        | Net Buyer        | 1672.27   |  |  |  |
| Stock Futures                                        | Net Buyer        | 2748.34   |  |  |  |
| Net Future Position                                  | Net Buyer        | 4420.61   |  |  |  |
| Index Options                                        | Net Seller       | -20427.22 |  |  |  |
| Stock Options                                        | Net Buyer        | 881.61    |  |  |  |
| Net Options Position                                 | Net Seller       | 19545.61  |  |  |  |
| FII In cash Segment                                  | Net Seller       | -5062.45  |  |  |  |
| DII In cash Segment                                  | Net Buyer        | 3620.47   |  |  |  |
| Net Cash Position                                    | Net Seller       | -1441.98  |  |  |  |