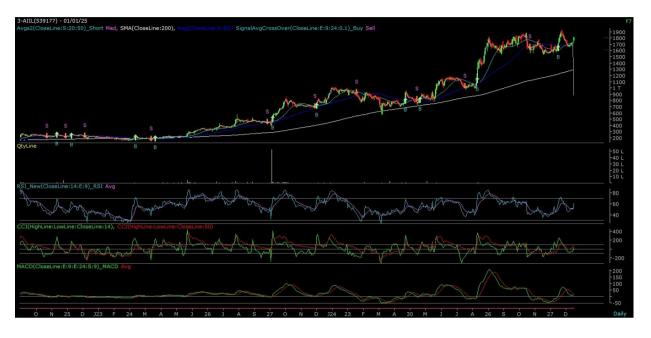

## AIIL | CMP= ₹ 1755 | Stop loss ₹ 1500 | Tgt1: ₹ 2100 | Tgt2: ₹ 2300

On the daily chart, we observe a "Higher-High formation" with good volume activity & prices continue trading above short & Long-term moving averages. On the weekly chart, we observe a "Strong Bullish candlestick formation". Apart from that stock also outperformed in the falling market. Further, momentum indicator viz. MACD is positively poised. Combining the above parameters, it is evident that momentum on the upside is likely to continue. Hence, one can Buy the stock at CMP = **1755 or decline up to 1650 with** a stop loss of ₹ **1500 for** a target ₹ **2100** – ₹ **2300 levels** in the mid-term.